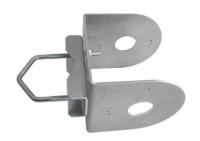

bracket plate HIK134LE TWIN

technical parameters

| material                    | AlMg3 thickness 3 mm           |
|-----------------------------|--------------------------------|
| bracket (Fe galvanic zinc ) | Z25DV75                        |
| weight                      | 0,615kg                        |
| dimensions HIK134LE TWIN    | 120x130x123x3mm                |
| openings                    | 2xØ34, 4x oval 20x9, 16xØ3,5mm |
| installation                | tube from Ø 27 up to Ø 62mm    |

**UH85** 

use: the bracket has integrated mounting holes for sockets DS-1280ZJ-DM46, DS-1260ZJ, DS-1280ZJ-DM18, DS-1280ZJ-PT3J (Hikvision), TD-YXH0101B, TD-YXM0103 (TVT)

**note**: HIK134LE + Z25DV75 TWIN can also be used for other mounting bases (cameras), the preparation of the necessary mounting holes (Ø3.5mm) is not difficult as the HIK134LE TWIN plate is made of aluminum alloy (AlMg3)