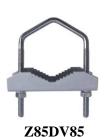

Oval holes allow the use of other mounts in addition to the Z25DV75, e.g. Z85DV85, for jackel mounting it is possible to use UH85

**supplied accessories:** 8 pcs of self-tapping screws DIN7516 M4x12