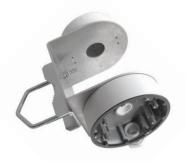

## **HIK134LE + Z25DV75 TWIN**

professional bracket for mounting two cameras HIKVISION, DAHUA, TVT and other brands on a pipe or pole in a vertical or horizontal position

HIK134LE + Z25DV75 TWIN

HIK134LE + Z25DV75 TWIN + DS-1280ZJ-DM46 +DS-1260ZJ

**UH85** 

use: the bracket has integrated mounting holes for sockets DS-1280ZJ-DM46, DS-1260ZJ, DS-1280ZJ-DM18, DS-1280ZJ-PT3J (Hikvision), TD-YXH0101B, TD-YXM0103 (TVT)

**note**: HIK134LE + Z25DV75 TWIN can also be used for other mounting bases (cameras), the preparation of the necessary mounting holes (Ø3.5mm) is not difficult as the HIK134LE TWIN plate is made of aluminum alloy (AlMg3)