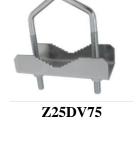

## **HIK134LE + Z25DV75 TWIN**

professional bracket for mounting two cameras HIKVISION, DAHUA, TVT and other brands on a pipe or pole in a vertical or horizontal position

HIK134LE + Z25DV75 TWIN

HIK134LE + Z25DV75 TWIN + DS-1280ZJ-DM46 +DS-1260ZJ

bracket plate HIK134LE TWIN

technical parameters

| material                    | AlMg3 thickness 3 mm           |
|-----------------------------|--------------------------------|
| bracket (Fe galvanic zinc ) | Z25DV75                        |
| weight                      | 0,615kg                        |
| dimensions HIK134LE TWIN    | 120x130x123x3mm                |
| openings                    | 2xØ34, 4x oval 20x9, 16xØ3,5mm |
| installation                | tube from Ø 27 up to Ø 62mm    |