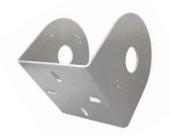

bracket plate HIK134LE TWIN

technical parameters

| material                    | AlMg3 thickness 3 mm           |
|-----------------------------|--------------------------------|
| bracket (Fe galvanic zinc ) | Z25DV75                        |
| weight                      | 0,615kg                        |
| dimensions HIK134LE TWIN    | 120x130x123x3mm                |
| openings                    | 2xØ34, 4x oval 20x9, 16xØ3,5mm |
| installation                | tube from Ø 27 up to Ø 62mm    |

**UH85** 

use: the bracket has integrated mounting holes for sockets DS-1280ZJ-DM46, DS-1260ZJ, DS-1280ZJ-DM18, DS-1280ZJ-PT3J (Hikvision), TD-YXH0101B, TD-YXM0103 (TVT)

**note**: HIK134LE + Z25DV75 TWIN can also be used for other mounting bases (cameras), the preparation of the necessary mounting holes (Ø3.5mm) is not difficult as the HIK134LE TWIN plate is made of aluminum alloy (AlMg3)