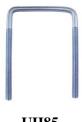

**UH85** 

use: the bracket has integrated mounting holes for sockets DS-1280ZJ-DM46, DS-1260ZJ, DS-1280ZJ-DM18, DS-1280ZJ-PT3J (Hikvision), TD-YXH0101B, TD-YXM0103 (TVT)

**note**: HIK134LE + Z25DV75 TWIN can also be used for other mounting bases (cameras), the preparation of the necessary mounting holes (Ø3.5mm) is not difficult as the HIK134LE TWIN plate is made of aluminum alloy (AlMg3)

Oval holes allow the use of other mounts in addition to the Z25DV75, e.g. Z85DV85, for jackel mounting it is possible to use UH85

**supplied accessories:** 8 pcs of self-tapping screws DIN7516 M4x12