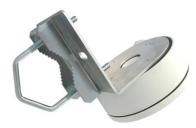

HIK134LE + Z25DV75 + DS-1280ZJ-DM18

bracket plate HIK134E

**Z85DV75** 

HIK134E + Z25DV75 + DS-1280ZJ-DM46

Oval holes allow the use of other mounts in addition to the Z25DV75, e.g. Z85DV85, for jackel mounting it is possible to use UH85

**supplied accessories:** 4 pcs of self-tapping screws DIN7516 M4x12