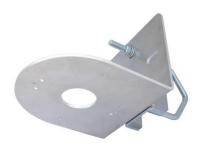

## HIK134E + Z25DV75 HIK134LE + Z25DV75

professional holder for mounting cameras of HIKVISION, DAHUA, TVT and other brands on a pipe or mast in a vertical or horizontal position

**HIK134LE + Z25DV75** 

Z25DV75

## technical parameters

| material                    | AlMg3 thickness 3 mm           |
|-----------------------------|--------------------------------|
| bracket (Fe galvanic zinc ) | Z25DV75                        |
| weight                      | 0,5kg                          |
| dimensions HIK120E          | 120x238x3mm                    |
| dimensions HIK120LE         | 120x115x130x3mm                |
| openings                    | 1x Ø34, 4x oval 20x9, 8xØ3,5mm |
| installation                | tube from Ø 27 up to Ø 62mm    |

**use:** the bracket has integrated mounting holes for sockets DS-1280ZJ-DM46, DS-1260ZJ, DS-1280ZJ-DM18, DS-1280ZJ-PT3J (Hikvision), TD-YXH0101B, TD-YXM0103 (TVT)

**note**: HIK134E (LE) + Z25DV75 can also be used for other mounting bases (cameras), the preparation of the necessary mounting holes (Ø3.5mm) is not difficult as the HIK134E (LE) plate is made of aluminum alloy (AlMg3)