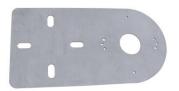

## technical parameters

| material                    | AlMg3 thickness 3 mm           |
|-----------------------------|--------------------------------|
| bracket (Fe galvanic zinc ) | Z25DV75                        |
| weight                      | 0,5kg                          |
| dimensions HIK120E          | 120x238x3mm                    |
| dimensions HIK120LE         | 120x115x130x3mm                |
| openings                    | 1x Ø34, 4x oval 20x9, 8xØ3,5mm |
| installation                | tube from Ø 27 up to Ø 62mm    |

**use:** the bracket has integrated mounting holes for sockets DS-1280ZJ-DM46, DS-1260ZJ, DS-1280ZJ-DM18, DS-1280ZJ-PT3J (Hikvision), TD-YXH0101B, TD-YXM0103 (TVT)

**note**: HIK134E (LE) + Z25DV75 can also be used for other mounting bases (cameras), the preparation of the necessary mounting holes (Ø3.5mm) is not difficult as the HIK134E (LE) plate is made of aluminum alloy (AlMg3)