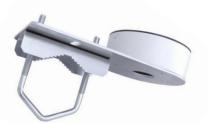

## HIK134E + Z25DV75 HIK134LE + Z25DV75

professional holder for mounting cameras of HIKVISION, DAHUA, TVT and other brands on a pipe or mast in a vertical or horizontal position

**HIK134LE + Z25DV75** 

Z25DV75

HIK134LE + Z25DV75 + DS-1280ZJ-DM18

bracket plate HIK134E

**Z85DV75** 

HIK134E + Z25DV75 + DS-1280ZJ-DM46

**use:** the bracket has integrated mounting holes for sockets DS-1280ZJ-DM46, DS-1260ZJ, DS-1280ZJ-DM18, DS-1280ZJ-PT3J (Hikvision), TD-YXH0101B, TD-YXM0103 (TVT)

**note**: HIK134E (LE) + Z25DV75 can also be used for other mounting bases (cameras), the preparation of the necessary mounting holes (Ø3.5mm) is not difficult as the HIK134E (LE) plate is made of aluminum alloy (AlMg3)