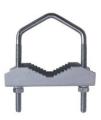

## technical parameters

| material                    | AlMg3 thickness 3 mm           |
|-----------------------------|--------------------------------|
| bracket (Fe galvanic zinc ) | Z25DV75                        |
| weight                      | 0,5kg                          |
| dimensions HIK120E          | 120x238x3mm                    |
| dimensions HIK120LE         | 120x115x130x3mm                |
| openings                    | 1x Ø34, 4x oval 20x9, 8xØ3,5mm |
| installation                | tube from Ø 27 up to Ø 62mm    |