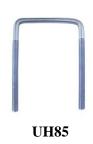

Oval holes allow the use of other mounts in addition to the Z25DV75, e.g. Z85DV85, for jackel mounting it is possible to use UH85

**supplied accessories:** 4 pcs of self-tapping screws DIN7516 M4x12