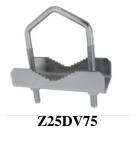

## **HIK134E + Z25DV75 TWIN**

professional bracket for mounting two cameras HIKVISION, DAHUA, TVT and other brands on a pipe or pole in a vertical or horizontal position

**HIK134E + Z25DV75 TWIN** 

HIK134E + Z25DV75 TWIN + DS-1280ZJ-DM46 +DS-1260ZJ

## technical parameters

| material                    | AlMg3 thickness 3 mm           |
|-----------------------------|--------------------------------|
| bracket (Fe galvanic zinc ) | Z25DV75                        |
| weight                      | 0,615kg                        |
| dimensions HIK134E TWIN     | 120x373x3mm                    |
| openings                    | 2xØ34, 4x oval 20x9, 16xØ3,5mm |
| installation                | tube from Ø 27 up to Ø 62mm    |

Oval holes allow the use of other mounts in addition to the Z25DV75, e.g. Z85DV85, for jackel mounting it is possible to use UH85

supplied accessories: 8 pcs of self-tapping screws DIN7516 M4x12