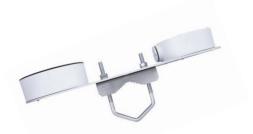

## **HIK134E + Z25DV75 TWIN**

professional bracket for mounting two cameras HIKVISION, DAHUA, TVT and other brands on a pipe or pole in a vertical or horizontal position

**HIK134E + Z25DV75 TWIN** 

HIK134E + Z25DV75 TWIN + DS-1280ZJ-DM46 +DS-1260ZJ

**use:** the bracket has integrated mounting holes for sockets DS-1280ZJ-DM46, DS-1260ZJ, DS-1280ZJ-DM18, DS-1280ZJ-PT3J (Hikvision), TD-YXH0101B, TD-YXM0103 (TVT)

**note**: HIK134E + Z25DV75 TWIN can also be used for other mounting bases (cameras), the preparation of the necessary mounting holes (Ø3.5mm) is not difficult as the HIK134E TWIN plate is made of aluminum alloy (AlMg3)