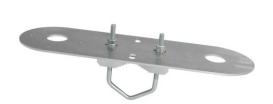

## **HIK134E + Z25DV75 TWIN**

professional bracket for mounting two cameras HIKVISION, DAHUA, TVT and other brands on a pipe or pole in a vertical or horizontal position

**HIK134E + Z25DV75 TWIN** 

HIK134E + Z25DV75 TWIN + DS-1280ZJ-DM46 +DS-1260ZJ

bracket plate HIK134E TWIN

## technical parameters

| material                    | AlMg3 thickness 3 mm           |
|-----------------------------|--------------------------------|
| bracket (Fe galvanic zinc ) | Z25DV75                        |
| weight                      | 0,615kg                        |
| dimensions HIK134E TWIN     | 120x373x3mm                    |
| openings                    | 2xØ34, 4x oval 20x9, 16xØ3,5mm |
| installation                | tube from Ø 27 up to Ø 62mm    |