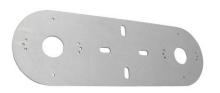

bracket plate HIK134E TWIN

## technical parameters

| material                    | AlMg3 thickness 3 mm           |
|-----------------------------|--------------------------------|
| bracket (Fe galvanic zinc ) | Z25DV75                        |
| weight                      | 0,615kg                        |
| dimensions HIK134E TWIN     | 120x373x3mm                    |
| openings                    | 2xØ34, 4x oval 20x9, 16xØ3,5mm |
| installation                | tube from Ø 27 up to Ø 62mm    |

**use:** the bracket has integrated mounting holes for sockets DS-1280ZJ-DM46, DS-1260ZJ, DS-1280ZJ-DM18, DS-1280ZJ-PT3J (Hikvision), TD-YXH0101B, TD-YXM0103 (TVT)

**note**: HIK134E + Z25DV75 TWIN can also be used for other mounting bases (cameras), the preparation of the necessary mounting holes (Ø3.5mm) is not difficult as the HIK134E TWIN plate is made of aluminum alloy (AlMg3)