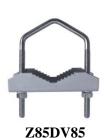

Oval holes allow the use of other mounts in addition to the Z25DV75, e.g. Z85DV85, for jackel mounting it is possible to use UH85

supplied accessories: 8 pcs of self-tapping screws DIN7516 M4x12