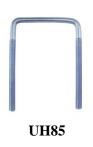

Oval holes allow the use of other mounts in addition to the Z25DV75, e.g. Z85DV85, for jackel mounting it is possible to use UH85

supplied accessories: 8 pcs of self-tapping screws DIN7516 M4x12