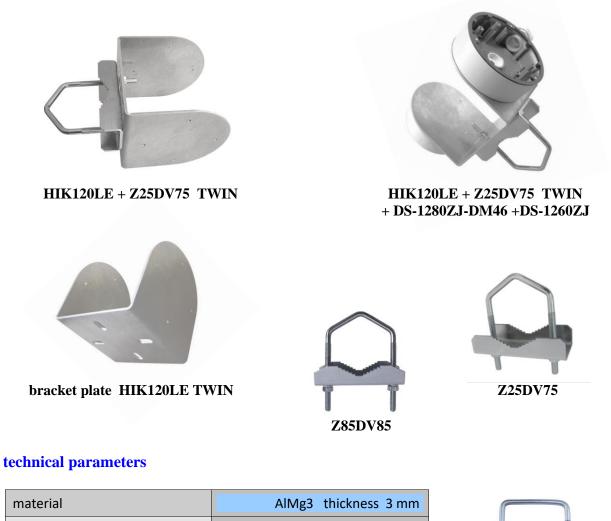

## HIK120LE + Z25DV75 TWIN

professional bracket for mounting two cameras HIKVISION, DAHUA, TVT and other brands on a pipe or pole in a vertical or horizontal position

| bracket (Fe galvanic zinc) | Z25DV75                                         |      |
|----------------------------|-------------------------------------------------|------|
| weight                     | 0,645kg                                         |      |
| dimensions HIK120LE TWIN   | 120x130x123x3mm                                 |      |
| openings                   | 4x oval 20x9, 8xØ3,5mm                          | UH85 |
| installation               | tube from $\emptyset$ 27 up to $\emptyset$ 62mm |      |

**use:** the bracket has integrated mounting holes for sockets DS-1280ZJ-DM46, DS-1260ZJ, DS-1280ZJ-DM18, DS-1280ZJ-PT3J (Hikvision)

**note** : HIK120LE + Z25DV75 TWIN can also be used for other mounting bases (cameras), the preparation of the necessary mounting holes (Ø3.5mm) is not difficult as the HIK120LE TWIN plate is made of aluminum alloy (AlMg3)

Oval holes allow the use of other mounts in addition to the Z25DV75, e.g. Z85DV85, for jackel mounting it is possible to use UH85

supplied accessories: 8 pcs of self-tapping screws DIN7516 M4x12