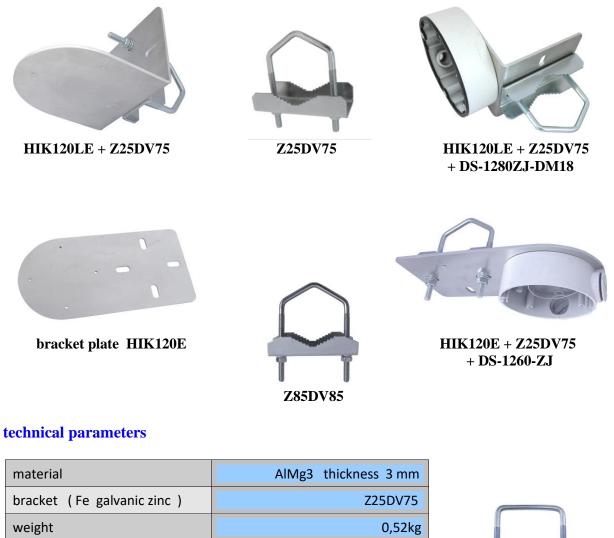

## HIK120E + Z25DV75 HIK120LE + Z25DV75

**Professional bracket for mounting HIKVISION, TVT, Dahua cameras (or other brands)** onto a tube or pole in both vertical and horizontal position

| bracket (Te galvanic zinc ) | 2250475                                         |           |
|-----------------------------|-------------------------------------------------|-----------|
| weight                      | 0,52kg                                          |           |
| dimensions HIK120E          | 120x238x3mm                                     |           |
| dimensions HIK120LE         | 120x115x130x3mm                                 |           |
| openings                    | 4x oval 20x9, 4xØ3,5mm                          | •<br>UH85 |
| installation                | tube from $\emptyset$ 27 up to $\emptyset$ 62mm |           |

**use:** the bracket has integrated mounting holes for sockets DS-1260ZJ, DS-1280ZJ-DM18, DS-1280ZJ-PT3J (Hikvision)

**note** : HIK120E (LE) + Z25DV75 can also be used for other mounting bases (cameras), the preparation of the necessary mounting holes ( $\emptyset$ 3.5mm) is not difficult as the HIK120E (LE) plate is made of aluminum alloy (AlMg3)

Oval holes allow the use of other mounts in addition to the Z25DV75, e.g. Z85DV85, for jackel mounting it is possible to use UH85

supplied accessories: 4 pcs of self-tapping screws DIN7516 M4x12