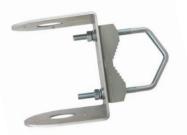

## **HIK100LE + Z75DV75 TWIN**

professional bracket for mounting two cameras HIKVISION, DAHUA, TVT and other brands on a pipe or pole in a vertical or horizontal position

HIK100LE + Z75DV75 TWIN

HIK100LE + Z75DV75 TWIN + 2x DS-1280ZJ-XS

## technical parameters

| material                   | AIMg3 thickness 3 mm                            |
|----------------------------|-------------------------------------------------|
| bracket (Fe galvanic zinc) | Z75DV75                                         |
| weight                     | 0,46kg                                          |
| dimensions HIK100LE TWIN   | 99x109x125x3mm                                  |
| openings                   | 2x Ø34, 4x oval 20x9, 6xØ3,5mm                  |
| installation               | tube from $\emptyset$ 27 up to $\emptyset$ 62mm |

**use:** the bracket has integrated mounting holes for sockets DS-1280ZJ-XS (Hikvision), DH-PFA136 (Dahua), TD-YXH0104 (TVT)

**note:** HIK100LE + Z75DV75 TWIN can also be used for other mounting bases (cameras), the preparation of the necessary mounting holes (Ø3.5mm) is not difficult as the HIK100LE TWIN plate is made of aluminum alloy (AlMg3)