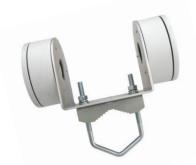

## **HIK100LE + Z75DV75 TWIN**



professional bracket for mounting two cameras HIKVISION, DAHUA, TVT and other brands on a pipe or pole in a vertical or horizontal position



HIK100LE + Z75DV75 TWIN



HIK100LE + Z75DV75 TWIN + 2x DS-1280ZJ-XS



bracket plate HIK100LE TWIN





HIK100LE + UA70 TWIN + 2x DS-1280ZJ-XS

## technical parameters

| material                   | AIMg3 thickness 3 mm                            |
|----------------------------|-------------------------------------------------|
| bracket (Fe galvanic zinc) | Z75DV75                                         |
| weight                     | 0,46kg                                          |
| dimensions HIK100LE TWIN   | 99x109x125x3mm                                  |
| openings                   | 2x Ø34, 4x oval 20x9, 6xØ3,5mm                  |
| installation               | tube from $\emptyset$ 27 up to $\emptyset$ 62mm |



**use:** the bracket has integrated mounting holes for sockets DS-1280ZJ-XS (Hikvisio