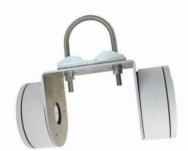

## **HIK100LE + Z75DV75 TWIN**

professional bracket for mounting two cameras HIKVISION, DAHUA, TVT and other brands on a pipe or pole in a vertical or horizontal position

HIK100LE + Z75DV75 TWIN

HIK100LE + Z75DV75 TWIN + 2x DS-1280ZJ-XS

## technical parameters

| material                   | AIMg3 thickness 3 mm                            |
|----------------------------|-------------------------------------------------|
| bracket (Fe galvanic zinc) | Z75DV75                                         |
| weight                     | 0,46kg                                          |
| dimensions HIK100LE TWIN   | 99x109x125x3mm                                  |
| openings                   | 2x Ø34, 4x oval 20x9, 6xØ3,5mm                  |
| installation               | tube from $\emptyset$ 27 up to $\emptyset$ 62mm |

**use:** the bracket has integrated mounting holes for sockets DS-1280ZJ-XS (Hikvision), DH-PFA136 (Dahua), TD-YXH0104 (TVT)

**note:** HIK100LE + Z75DV75 TWIN can also be used for other mounting bases (cameras), the preparation of the necessary mounting holes (Ø3.5mm) is not difficult as the HIK100LE TWIN plate is made of aluminum alloy (AlMg3)