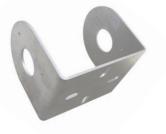

bracket plate HIK100LE TWIN

HIK100LE + UA70 TWIN + 2x DS-1280ZJ-XS

## technical parameters

| material                   | AIMg3 thickness 3 mm                            |
|----------------------------|-------------------------------------------------|
| bracket (Fe galvanic zinc) | Z75DV75                                         |
| weight                     | 0,46kg                                          |
| dimensions HIK100LE TWIN   | 99x109x125x3mm                                  |
| openings                   | 2x Ø34, 4x oval 20x9, 6xØ3,5mm                  |
| installation               | tube from $\emptyset$ 27 up to $\emptyset$ 62mm |