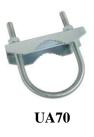

Oval holes allow the use of Z75DV75, Z85DV85, UH60 or UA70 (spacing 60-75mm)

supplied accessories: 6 pcs of self-tapping screws DIN7516 M4x10