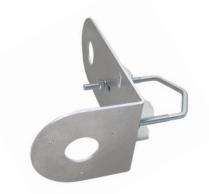

## HIK100LE + Z75DV75 TWIN-C

professional bracket for mounting two cameras HIKVISION, DAHUA, TVT and other brands on a pipe or pole in a vertical or horizontal position

HIK100LE + Z75DV75 TWIN-C

HIK100LE + Z75DV75 TWIN-C + 2x DS-1280ZJ-XS

bracket plate HIK100LE TWIN-C

**Z75DV75** 

**UA70** 