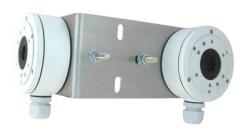

## HIK100LE + Z75DV75 TWIN-C

professional bracket for mounting two cameras HIKVISION, DAHUA, TVT and other brands on a pipe or pole in a vertical or horizontal position

HIK100LE + Z75DV75 TWIN-C

HIK100LE + Z75DV75 TWIN-C + 2x DS-1280ZJ-XS

**use:** the bracket has integrated mounting holes for sockets DS-1280ZJ-XS (Hikvision), DH-PFA136 (Dahua), TD-YXH0104 (TVT)

**note:** HIK100LE + Z75DV75 TWIN-C can also be used for other mounting bases (cameras), the preparation of the necessary mounting holes (Ø3.5mm) is not difficult as the HIK100LE TWIN-C plate is made of aluminum alloy (AlMg3)