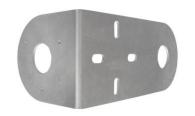

bracket plate HIK100LE TWIN-C

**Z75DV75** 

**UA70** 

## technical parameters

| material                    | AlMg3 thickness 3 mm           |
|-----------------------------|--------------------------------|
| bracket (Fe galvanic zinc ) | Z75DV75                        |
| weight                      | 0,46kg                         |
| dimensions HIK100LE TWIN-C  | 99x226x109x3mm                 |
| openings                    | 2x Ø34, 4x oval 20x9, 6xØ3,5mm |
| installation                | tube from Ø 27 up to Ø 62mm    |

Oval holes allow the use of Z75DV75, Z85DV85, UH60 or UA70 (spacing 60-75mm)

**supplied accessories:** 6 pcs of self-tapping screws DIN7516 M4x10