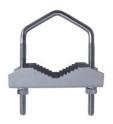

bracket plate HIK100LE TWIN-C

**Z75DV75** 

**UA70** 

## technical parameters

| material                    | AlMg3 thickness 3 mm           |
|-----------------------------|--------------------------------|
| bracket (Fe galvanic zinc ) | Z75DV75                        |
| weight                      | 0,46kg                         |
| dimensions HIK100LE TWIN-C  | 99x226x109x3mm                 |
| openings                    | 2x Ø34, 4x oval 20x9, 6xØ3,5mm |
| installation                | tube from Ø 27 up to Ø 62mm    |

Oval holes allow the use of Z75DV75, Z85DV85, UH60 or UA70 (spacing 60-75mm)

**supplied accessories:** 6 pcs of self-tapping screws DIN7516 M4x10